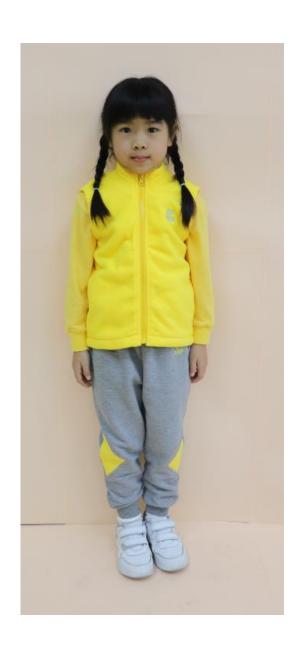

### Winter Uniform

- Wear on every weekday Monday to Friday.
- Sports uniform, grey coat, two in one school jacket with a fleece vest, white socks, white sport shoes(Velcro shoes)

# Winter Uniform

- Wear on every weekday Monday to Friday.
- Sports uniform, grey coat, two in one school jacket with a fleece vest, white socks, white sport shoes(Velcro shoes)
- White cardigam with the school badge and scarf can be wear if necessary.
- Student can wear down jacket of the temperature us 12C or below