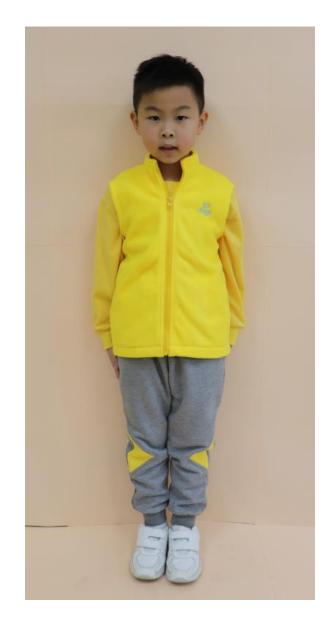

### Winter Uniform

- Wear on every weekday Monday to Friday.
- Sports uniform, grey coat, two in one school jacket with a fleece vest, white socks, white sport shoes(Velcro shoes)

# Winter Uniform

- Wear on every weekday Monday to Friday.
- Sports uniform, grey coat, two in one school jacket with a fleece vest, white socks, white sport shoes(Velcro shoes)
- White cardigam with the school badge and scarf can be wear if necessary.
- Student can wear down jacket of the temperature us 12C or below