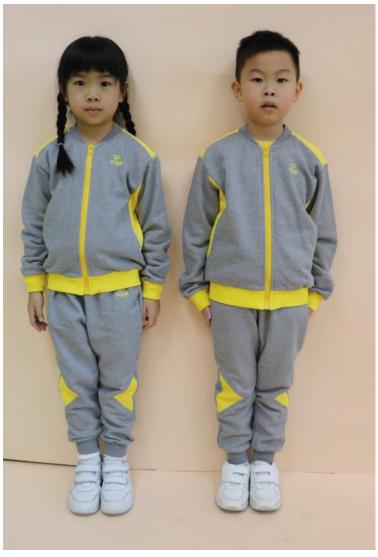

### Winter Uniform

- Wear on every weekday Monday to Friday.
- Sports uniform, grey coat, two in one school jacket with a fleece vest, white socks, white sport shoes(Velcro shoes)

# Winter Uniform

- Wear on every weekday Monday to Friday.
- Sports uniform, grey coat, two in one school jacket with a fleece vest, white socks, white sport shoes(Velcro shoes)
- White cardigam with the school badge and scarf can be wear if necessary.
- Student can wear down jacket of the temperature us 12C or below