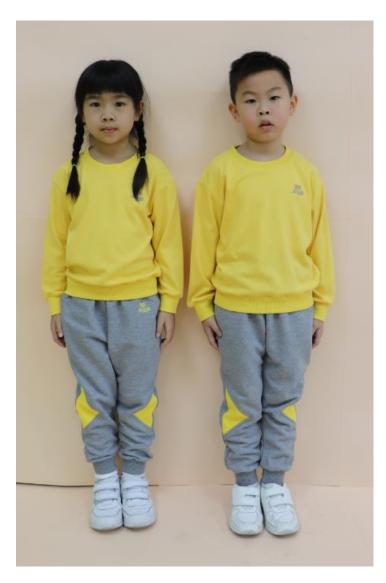

### Winter Uniform

- Wear on every weekday Monday to Friday.
- Sports uniform, grey coat, two in one school jacket with a fleece vest, white socks, white sport shoes(Velcro shoes)

# Winter Uniform

- Wear on every weekday Monday to Friday.
- Sports uniform, grey coat, two in one school jacket with a fleece vest, white socks, white sport shoes(Velcro shoes)
- White cardigam with the school badge and scarf can be wear if necessary.
- Student can wear down jacket of the temperature us 12C or below