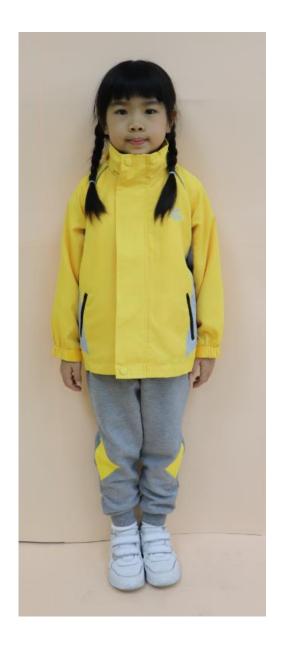

## Summer School Uniform

Students can wear a white cardigan with the school badge when the weather is cold.

Students can wear long dark blue school sports trousers when the weather is cold. (Optional)