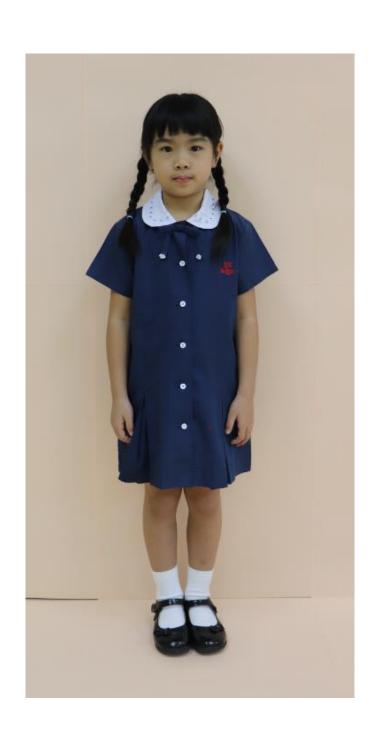

#### Girl's Summer Uniform

- Wear every Monday, Weduesday and Friday
- Blue school uniform, white socks, Black leather shoes(Velcro shoes)