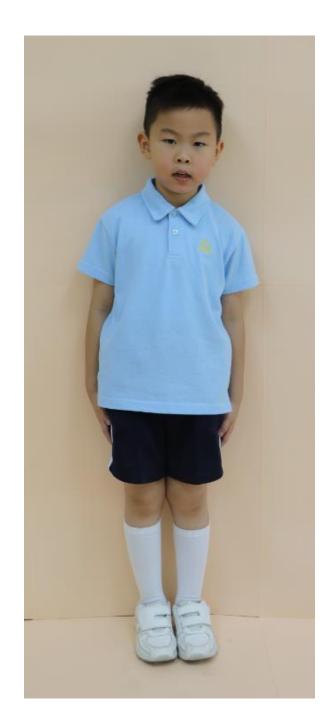

# Boy's Summer Uniform

- Wear every Tuesday and Thursday
- Light Blue sport uniform, blue sport short, white socks,
  white sport shoes(Velcro shoes)