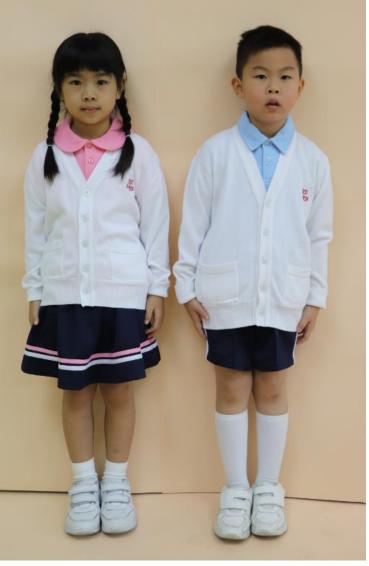

# Boy's Summer Uniform

- Wear every Tuesday and Thursday
- Light Blue sport uniform, blue sport short, white socks,
  white sport shoes(Velcro shoes)

### Girl's Summer Uniform

- Wear every Tuesday and Thursday
- Pink sports uniform, blue sport skirt trousers,
  white socks, white sport shoes(Velcro shoes)