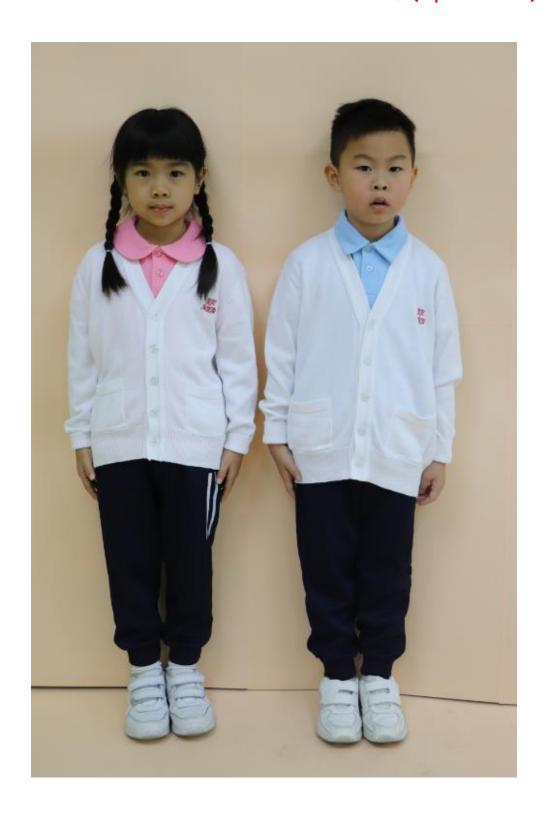

## Summer School Uniform

Students can wear a white cardigan with the school badge when the weather is cold.

Students can wear long dark blue school sports trousers when the weather is cold. (Optional)