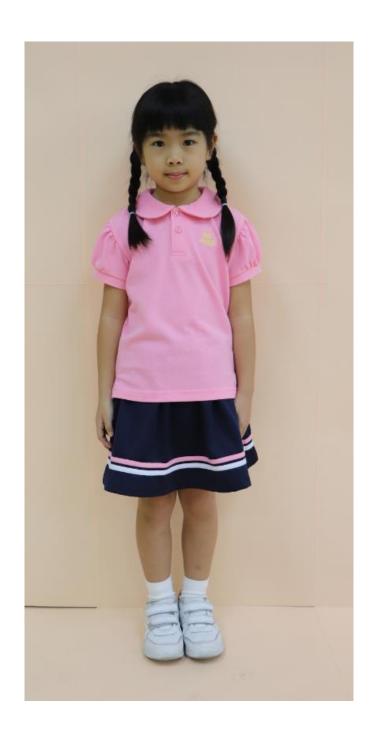

### Girl's Summer Uniform

- Wear every Tuesday and Thursday
- Pink sports uniform, blue sport skirt trousers,
  white socks, white sport shoes(Velcro shoes)