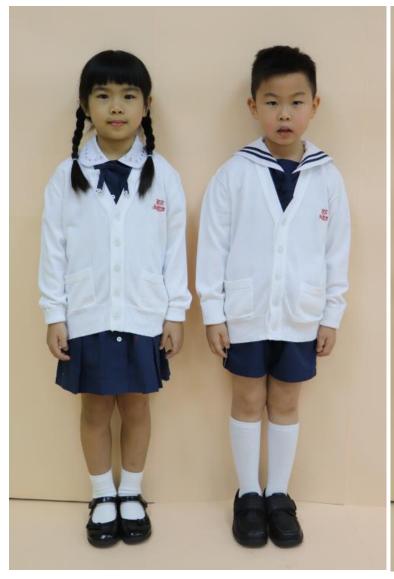

## Boy's Summer Uniform

- Wear every Monday, Wednesday and Friday
- Blue school uniform, white socks, Black leather shoes(Velcro shoes)

#### Girl's Summer Uniform

- Wear every Monday, Weduesday and Friday
- Blue school uniform, white socks, Black leather shoes(Velcro shoes)