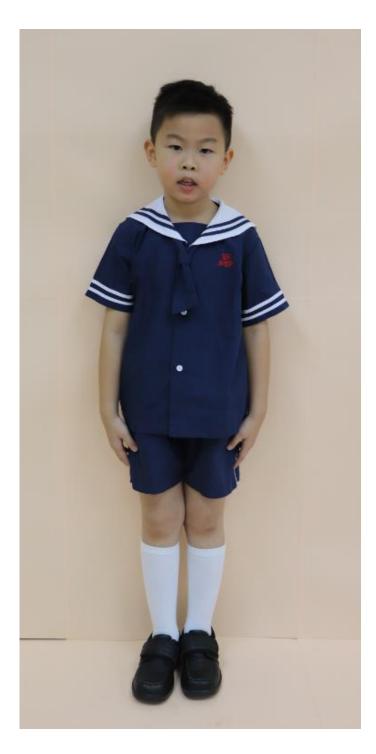

## Boy's Summer Uniform

- Wear every Monday, Wednesday and Friday
- Blue school uniform, white socks, Black leather shoes(Velcro shoes)