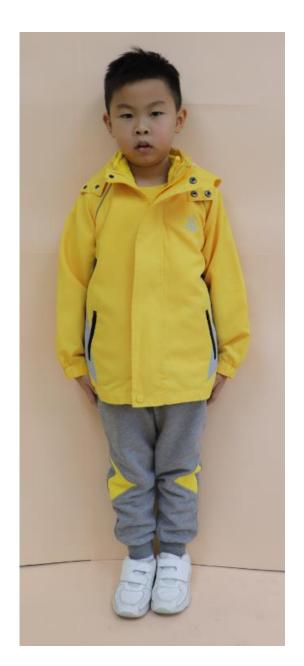

### Winter Uniform

- Wear on every weekday Monday to Friday.
- Sports uniform, grey coat, two in one school jacket with a fleece vest, white socks, white sport shoes(Velcro shoes)

# Winter Uniform

- Wear on every weekday Monday to Friday.
- Sports uniform, grey coat, two in one school jacket with a fleece vest, white socks, white sport shoes(Velcro shoes)
- White cardigam with the school badge and scarf can be wear if necessary.
- Student can wear down jacket of the temperature us 12C or below